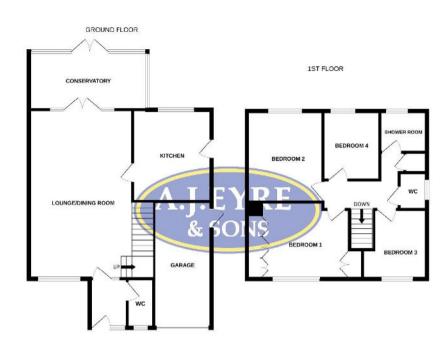

#### Entrance Porch

Double glazed front door and double glazed obscured side panel, double glazed obscured window to side aspect, radiator, wood flooring, textured ceiling.

### Cloakroom

Low level wc, wash hand basin set in vanity unit, double glazed obscured window to front aspect, tiled to principle areas, laminate wood effect flooring.

## Lounge W: 17' x L: 23' 5" (W: 5.17m x L: 7.15m)

(Maximum measurements). Feature fireplace with polished stone surround and hearth with inset 'wood burning' stove, two radiators, double glazed double doors with double glazed side panels to rear aspect / sun lounge, double glazed window to front aspect, stairs to the first floor, wood flooring.

# Kitchen W: 10' 7" x L: 12' 3" (W: 3.23m x L: 3.73m)

Modern range of wall and base units complemented with work surfaces over incorporating enamel sink unit with mixer tap and drainer, four ring gas hob with extractor canopy over, eye level electric oven and eye level combination oven, integrated fridge / freezer, integrated dishwasher, double glazed windows to side and rear aspects, double glazed door to side aspect, laminate wood effect flooring.

#### Sun Lounge

W: 15' 11" x L: 7' 9" (W: 4.85m x L: 2.36m)

Double glazed windows to rear aspect, double glazed double doors to rear aspect /garden, space and plumbing for washing machine, radiator, power points.

#### FIRST FLOOR

radiator, airing cupboard with shelving and hot water tank, access to loft area.

Bedroom One W: 13' 8" x L: 10' 4" (W: 4.17m x L: 3.14m)

Double glazed window to front aspect, radiator, fitted wardrobe cupboard.

Bedroom Two W: 10' 3" x L: 12' 2" (W: 3.11m x L: 3.7m)

Double glazed window to rear aspect, radiator.

Bedroom Three W: 9' 2" x L: 10' 1" (W: 2.8m x L: 3.07m)

(Maximum measurements). Double glazed window to front aspect, radiator.

Bedroom Four W: 7' 8" x L: 9' 2" (W: 2.34m x L: 2.8m)

Double glazed window to rear aspect, radiator.

Shower Room W: 6' 4" x L: 5' 6" (W: 1.92m x L: 1.68m)

Suite comprising walk in shower cubicle with wall mounted shower, wash hand basin set in vanity unit, double glazed obscured window to rear aspect, chromium ladder style radiator.

# Cloakroom

Suite comprising close coupled low level wc, corner wash hand basin, double glazed obscured window to rear aspect, tiled to principle areas, laminate wood effect flooring.

Garage W: 7' 9" x L: 17' (W: 2.37m x L: 5.18m)

Electric roller shutter door to the front, double glazed door to side, power points, electric, wall mounted utilities and consumer unit, wall mounted solar panel battery.