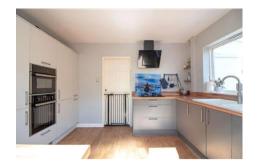

# Kitchen W: 10' 7" x L: 12' 3" (W: 3.23m x L: 3.73m)

Modern range of wall and base units complemented with work surfaces over incorporating enamel sink unit with mixer tap and drainer, four ring gas hob with extractor canopy over, eye level electric oven and eye level combination oven, integrated fridge / freezer, integrated dishwasher, double glazed windows to side and rear aspects, double glazed door to side aspect, laminate wood effect flooring.