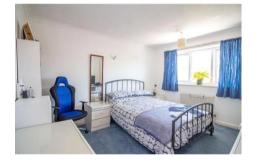

Bedroom Two W: 10' 3" x L: 12' 2" (W: 3.11m x L: 3.7m)

Double glazed window to rear aspect, radiator.

Bedroom Three W: 9' 2" x L: 10' 1" (W: 2.8m x L: 3.07m)

(Maximum measurements). Double glazed window to front aspect, radiator.

Bedroom Four W: 7' 8" x L: 9' 2" (W: 2.34m x L: 2.8m)

Double glazed window to rear aspect, radiator.

Shower Room W: 6' 4" x L: 5' 6" (W: 1.92m x L: 1.68m)

Suite comprising walk in shower cubicle with wall mounted shower, wash hand basin set in vanity unit, double glazed obscured window to rear aspect, chromium ladder style radiator.