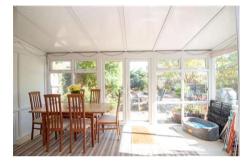

#### Sun Lounge

W: 15' 11" x L: 7' 9" (W: 4.85m x L: 2.36m)

Double glazed windows to rear aspect, double glazed double doors to rear aspect /garden, space and plumbing for washing machine, radiator, power points.