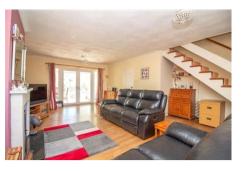

## Lounge W: 17' x L: 23' 5" (W: 5.17m x L: 7.15m)

(Maximum measurements). Feature fireplace with polished stone surround and hearth with inset 'wood burning' stove, two radiators, double glazed double doors with double glazed side panels to rear aspect / sun lounge, double glazed window to front aspect, stairs to the first floor, wood flooring.