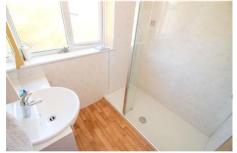

Bedroom Four W: 7' 8" x L: 9' 2" (W: 2.34m x L: 2.8m)

Double glazed window to rear aspect, radiator.

Shower Room W: 6' 4" x L: 5' 6" (W: 1.92m x L: 1.68m)

Suite comprising walk in shower cubicle with wall mounted shower, wash hand basin set in vanity unit, double glazed obscured window to rear aspect, chromium ladder style radiator.