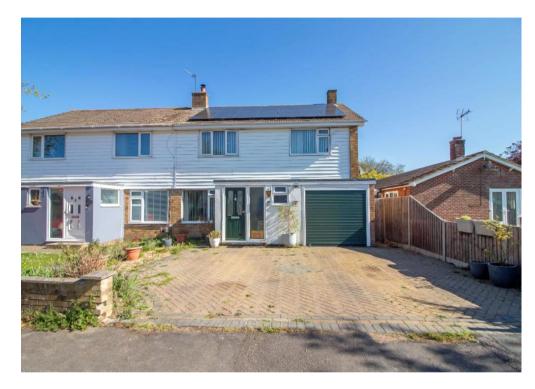

# Coleridge Gardens, Cowplain, PO8 8LJ

DECEPTIVELY SPACIOUS FOUR BEDROOM SEMI DETACHED HOUSE in Cowplain. Accommodation boasting spacious lounge, full width sun lounge overlooking the garden, ground floor cloakroom, modern kitchen, driveway, garage and OWNED OUTRIGHT SOLAR PANELS for energy efficiency.

#### OUTSIDE

Front, driveway providing ample off road parking leading to the garage. The rear garden boasts extensive patio / seating area with the remainder shingled for easy low maintenance complemented with well stocked borders with mature planting, panelled fencing complements the side and rear boundaries, outside tap, gated access leading to the driveway, personal door to garage.