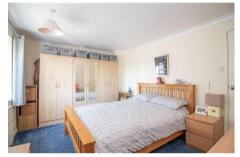

#### FIRST FLOOR

radiator, airing cupboard with shelving and hot water tank, access to loft area.

Bedroom One W: 13' 8" x L: 10' 4" (W: 4.17m x L: 3.14m)

Double glazed window to front aspect, radiator, fitted wardrobe cupboard.

Bedroom Two W: 10' 3" x L: 12' 2" (W: 3.11m x L: 3.7m)

Double glazed window to rear aspect, radiator.

Bedroom Three W: 9' 2" x L: 10' 1" (W: 2.8m x L: 3.07m)

(Maximum measurements). Double glazed window to front aspect, radiator.