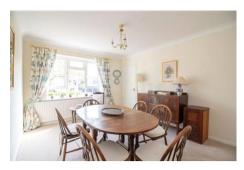

Dining Room W: 10' 9" x L: 13' 5" (W: 3.27m x L: 4.1m)

Double glazed Georgian style window to front aspect, radiator, coved and textured ceiling.

Cloakroom

Suite comprising low level wc, wash hand basin, tiled flooring and to principle areas, double glazed obscured Georgian style window to rear aspect, textured ceiling.