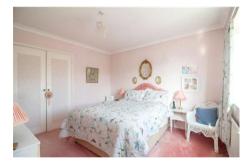

FIRST FLOOR

Landing, loft access, double glazed Georgian style window to front aspect.

Bedroom One W: 10' 10" x L: 11' 3" (W: 3.29m x L: 3.44m)

Double glazed Georgian style window to front aspect, radiator, fitted wardrobe cupboard, coved and textured ceiling.

Bedroom Two W: 10' 9" x L: 10' 4" (W: 3.28m x L: 3.15m)

Double glazed Georgian style window to front aspect, radiator, range of fitted bedroom furniture, coved and textured ceiling.

Bedroom Three W: 10' 9" x L: 9' 2" (W: 3.28m x L: 2.79m)

Double glazed Georgian style window to rear aspect, radiator, coved and textured ceiling.

Bedroom Four W: 10' 8" x L: 9' 1" (W: 3.24m x L: 2.77m)

Double glazed Georgian style window to rear aspect, radiator, airing cupboard with shelving and hot water tank, coved and textured ceiling.