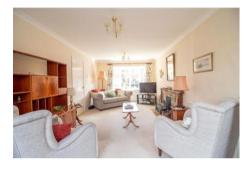

Lounge W: 10' 9" x L: 20' 6" (W: 3.28m x L: 6.25m)

(Maximum measurements). Double glazed Georgian style bow window to front aspect, feature fireplace with wood mantle over, decorative stone surround and hearth, two radiators, double glazed Georgian style double doors with side panels leading to rear aspect /garden, coved and textured ceiling.