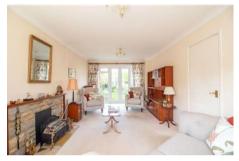

Lounge W: 10' 9" x L: 20' 6" (W: 3.28m x L: 6.25m)

(Maximum measurements). Double glazed Georgian style bow window to front aspect, feature fireplace with wood mantle over, decorative stone surround and hearth, two radiators, double glazed Georgian style double doors with side panels leading to rear aspect /garden, coved and textured ceiling.