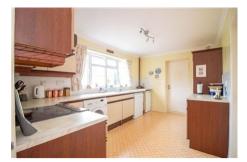

Matching range of wall and base units complemented with work surfaces over incorporating 1½ bowl stainless steel sink unit, space for cooker with extractor canopy over, space and plumbing for both washing machine and dishwasher, space for freestanding fridge / freezer, floor based boiler for central heating, tiled to principle areas, double glazed Georgian style window to rear aspect, coved and textured ceiling, personal door to garage.