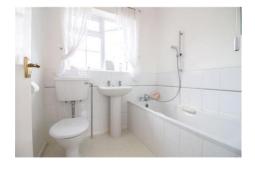

Family Bathroom W: 6' 6" x L: 5' 10" (W: 1.99m x L: 1.77m)

Suite comprising panelled bath with mixer tap and wall mounted hand held shower attachment, pedestal wash hand basin, low level wc, radiator, tiled to principle areas, double glazed Georgian style obscured window to rear aspect, coved and smoothed ceiling.