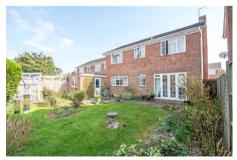

OUTSIDE

The frontage boasts block paved driveway leading to the tandem garage with block paved pathway leading to the front door and gated side access. The remainder of the frontage laid with lawn. The rear garden boasts patio / seating area stretching the full width of the rear with the remainder mainly laid with lawn, panelled fencing and mature hedgerow complement the side and rear boundaries, green house to remain, outside water tap, personal door to tandem garage.