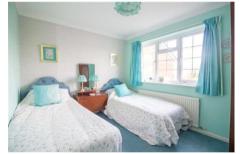

FIRST FLOOR

Landing, loft access, double glazed Georgian style window to front aspect.

Bedroom One W: 10' 10" x L: 11' 3" (W: 3.29m x L: 3.44m)

Double glazed Georgian style window to front aspect, radiator, fitted wardrobe cupboard, coved and textured ceiling.

Bedroom Two W: 10' 9" x L: 10' 4" (W: 3.28m x L: 3.15m)

Double glazed Georgian style window to front aspect, radiator, range of fitted bedroom furniture, coved and textured ceiling.

Bedroom Three W: 10' 9" x L: 9' 2" (W: 3.28m x L: 2.79m)

Double glazed Georgian style window to rear aspect, radiator, coved and textured ceiling.

Bedroom Four W: 10' 8" x L: 9' 1" (W: 3.24m x L: 2.77m)

Double glazed Georgian style window to rear aspect, radiator, airing cupboard with shelving and hot water tank, coved and textured ceiling.