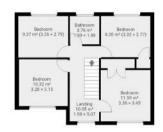

FIRST FLOOR

Landing, loft access, double glazed Georgian style window to front aspect.

Bedroom One W: 10' 10" x L: 11' 3" (W: 3.29m x L: 3.44m)

Double glazed Georgian style window to front aspect, radiator, fitted wardrobe cupboard, coved and textured ceiling.

Bedroom Two W: 10' 9" x L: 10' 4" (W: 3.28m x L: 3.15m)

Double glazed Georgian style window to front aspect, radiator, range of fitted bedroom furniture, coved and textured ceiling.

Bedroom Three W: 10' 9" x L: 9' 2" (W: 3.28m x L: 2.79m)

Double glazed Georgian style window to rear aspect, radiator, coved and textured ceiling.

Bedroom Four W: 10' 8" x L: 9' 1" (W: 3.24m x L: 2.77m)

Double glazed Georgian style window to rear aspect, radiator, airing cupboard with shelving and hot water tank, coved and textured ceiling.

Family Bathroom W: 6' 6" x L: 5' 10" (W: 1.99m x L: 1.77m)

Suite comprising panelled bath with mixer tap and wall mounted hand held shower attachment, pedestal wash hand basin, low level wc, radiator, tiled to principle areas, double glazed Georgian style obscured window to rear aspect, coved and smoothed ceiling.