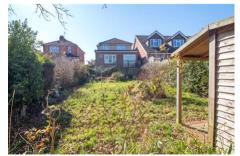

#### OUTSIDE

The frontage boasts tarmac driveway providing off road parking with the remainder laid with lawn and mature hedgerow complement the side and front boundary, gated access leads to the rear garden boasting raised decked seating area adjoining the breakfast area with steps leading the patio / seating area. The remainder is mainly laid with lawn, timber summer house and detached outbuilding / workshop.