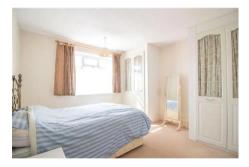

#### FIRST FLOOR

Landing, double glazed window to side aspect, overstairs storage cupboard with shelving.

Bedroom One

W: 11' 5" x L: 11' 10" (W: 3.49m x L: 3.61m)

(Maximum measurements including depth of fitted wardrobe cupboards). Double glazed window to front aspect, radiator, two fitted wardrobe cupboards, textured ceiling.