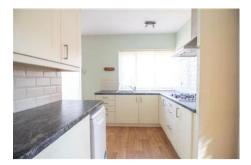

Dining Area

W: 11' x L: 11' 10" (W: 3.35m x L: 3.61m)

Radiator, textured ceiling, archway to breakfast area.

Kitchen

W: 6' 10" x L: 13' 10" (W: 2.09m x L: 4.21m)

Matching range of wall and base units complemented with work surfaces over incorporating stainless steel sink unit with mixer tap and drainer, four ring gas hob with stainless steel extractor canopy over, eye level oven, space and plumbing for dishwasher, double glazed window to rear aspect, tiled splashback, laminate wood effect flooring, smoothed ceiling.