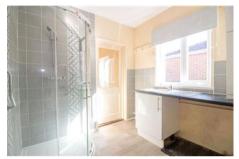

Breakfast Area

W: 8' 2" x L: 14' 7" (W: 2.49m x L: 4.45m)

Double glazed patio doors to rear aspect / garden, radiator, laminate wood effect flooring, smoothed ceiling.

Utility / Shower Room

W: 7' 11" x L: 8' 6" (W: 2.42m x L: 2.59m)

Range of wall and base units with work surface over incorporating stainless steel sink unit with mixer tap and drainer, space and plumbing for washing machine, corner shower cubicle with wall mounted shower, radiator, double glazed window to side aspect, wall mounted cupboard housing Worcester combination boiler, tiled to principle areas, smoothed ceiling, door to inner hall.