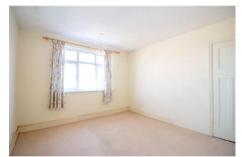

Bedroom Two

W: 10' 11" x L: 12' 2" (W: 3.34m x L: 3.71m)

Double glazed window to rear aspect, radiator, textured ceiling.

Bedroom Three

W: 8' x L: 8' 6" (W: 2.43m x L: 2.6m)

Double glazed window to rear aspect, radiator, textured ceiling.