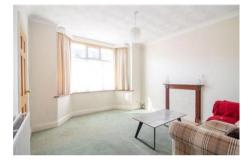

Lounge

W: 11' 6" x L: 13' 11" (W: 3.5m x L: 4.23m)

(Maximum measurements including depth of bay window). Double glazed bay window to front aspect, feature fireplace with wood surround, radiator, coved and textured ceiling.