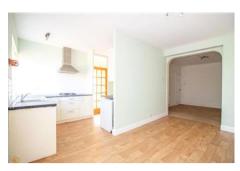

Dining Area

W: 11' x L: 11' 10" (W: 3.35m x L: 3.61m)

Radiator, textured ceiling, archway to breakfast area.

Kitchen

W: 6' 10" x L: 13' 10" (W: 2.09m x L: 4.21m)

Matching range of wall and base units complemented with work surfaces over incorporating stainless steel sink unit with mixer tap and drainer, four ring gas hob with stainless steel extractor canopy over, eye level oven, space and plumbing for dishwasher, double glazed window to rear aspect, tiled splashback, laminate wood effect flooring, smoothed ceiling.

Breakfast Area

W: 8' 2" x L: 14' 7" (W: 2.49m x L: 4.45m)

Double glazed patio doors to rear aspect / garden, radiator, laminate wood effect flooring, smoothed ceiling.

Utility / Shower Room

W: 7' 11" x L: 8' 6" (W: 2.42m x L: 2.59m)