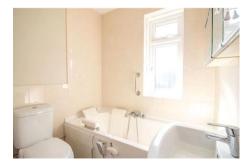

Family Bathroon

W: 5' 11" x L: 5' 2" (W: 1.79m x L: 1.57m)

Suite comprising step through bath with mixer tap and hand held shower attachment, close coupled low level wc, wash hand basin set in vanity unit, tiled to principle areas, double glazed obscured window to front aspect, radiator, textured ceiling, wall mounted shaver point.