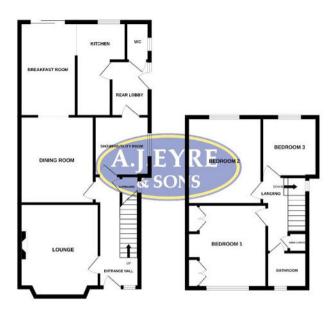

#### GROUND FLOOR 1ST FLOOR

years only strengt in over rises to class see accounting to in recigion control between the properties of doors, recident, increased any other force and applications and in responsibility to lead to any one emission or mod determine. This pain is for instructive applications only not should be used as such by any prospecting purchases. The several, replaces and applicates advant in most been stated one on govern on large agreement purchases. Any other services are determined under the properties of large agreement purchases. Any other services are determined under the properties of large agreement purchases.

#### Entrance Hall

Stairs to the first floor, radiator, understairs storage cupboard housing utility meter, additional walk in storage cupboard with double glazed obscured window to side aspect and shelving, wall mounted consumer unit and electric meter, power and lighting.

#### FIRST FLOOR

Landing, double glazed window to side aspect, overstairs storage cupboard with shelving.

Bedroom One

W: 11' 5" x L: 11' 10" (W: 3.49m x L: 3.61m)

(Maximum measurements including depth of fitted wardrobe cupboards). Double glazed window to front aspect, radiator, two fitted wardrobe cupboards, textured ceiling.