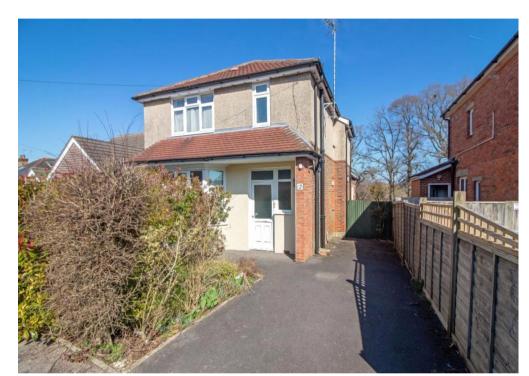

# Summerhill Road, Cowplain, PO8 8XE

NO FORWARD CHAIN is offered with this EXTENDED THREE BEDROOM DETACHED HOUSE in Cowplain. Accommodation boasting lounge, dining area, kitchen area, utility / shower room, separate cloakroom, driveway, good sized rear garden and easy access to Cowplain amenities, bus connections and doctors surgery.

#### OUTSIDE

The frontage boasts tarmac driveway providing off road parking with the remainder laid with lawn and mature hedgerow complement the side and front boundary, gated access leads to the rear garden boasting raised decked seating area adjoining the breakfast area with steps leading the patio / seating area. The remainder is mainly laid with lawn, timber summer house and detached outbuilding / workshop.