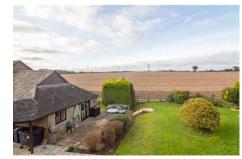

## Swallow Court, Clanfield, PO8 0SX

NO FORWARD CHAIN is offered with this ONE DOUBLE BEDROOM FIRST FLOOR RETIREMENT FLAT in Clanfield. The accommodation boasts spacious lounge with far reaching views over farmland, modern kitchen with white goods to remain, shower room, emergency alarm pull cords throughout and residents parking.

Lounge

W: 11' 5" x L: 13' 8" (W: 3.48m x L: 4.17m)

Double glazed window to rear aspect with far reaching views over open farmland, wall mounted electric heater, coved and textured ceiling, emergency alarm pull cord, access to kitchen.

Bedroom One

W: 9' 1" x L: 13' 8" (W: 2.77m x L: 4.18m)

(Maximum measurements including depth of fitted wardrobe cupboard).

Double glazed window to rear aspect overlooking open farmland, wall mounted electric heater, fitted wardrobe cupboard, coved and textured ceiling, emergency alarm pull cord.

The residents can take advantage from the communal lounge with kitchen area, laundry room and communal gardens, as well as residents parking.

The vendor has confirmed they are happy to leave all white goods in the kitchen, (dishwasher, washing machine, fridge / freezer and cooker)