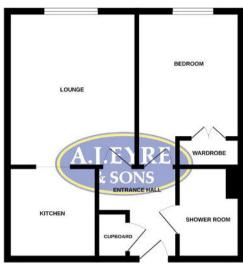

Lounge

W: 11' 5" x L: 13' 8" (W: 3.48m x L: 4.17m)

Double glazed window to rear aspect with far reaching views over open farmland, wall mounted electric heater, coved and textured ceiling, emergency alarm pull cord, access to kitchen.

Kitchen

W: 7' 11" x L: 8' 1" (W: 2.41m x L: 2.46m)

Matching range of wall and base units complemented with work surfaces over incorporating stainless steel sink unit with mixer tap and drainer, plumbing for dishwasher and washing machine (to remain), space for cooker (to remain), space for fridge / freezer (to remain), tiled splashback, coved and textured ceiling.

Bedroom One

W: 9' 1" x L: 13' 8" (W: 2.77m x L: 4.18m)

(Maximum measurements including depth of fitted wardrobe cupboard).

Double glazed window to rear aspect overlooking open farmland, wall mounted electric heater, fitted wardrobe cupboard, coved and textured ceiling, emergency alarm pull cord.

Shower Room

W: 5' 8" x L: 7' 1" (W: 1.73m x L: 2.16m)

Suite comprising shower cubicle, pedestal wash hand basin, close coupled low level wc, heated towel rail, coved and textured ceiling, tiled to principle areas.