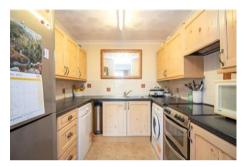

Kitchen

W: 7' 11" x L: 8' 1" (W: 2.41m x L: 2.46m)

Matching range of wall and base units complemented with work surfaces over incorporating stainless steel sink unit with mixer tap and drainer, plumbing for dishwasher and washing machine (to remain), space for cooker (to remain), space for fridge / freezer (to remain), tiled splashback, coved and textured ceiling.