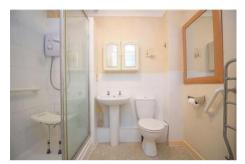

Shower Room

W: 5' 8" x L: 7' 1" (W: 1.73m x L: 2.16m)

Suite comprising shower cubicle, pedestal wash hand basin, close coupled low level wc, heated towel rail, coved and textured ceiling, tiled to principle areas.