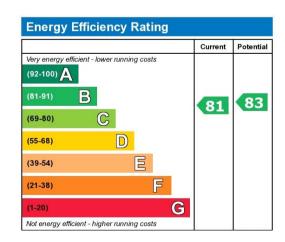

To verify flood risk of this property please see the following link; https://check-long-term-flood-risk.service.gov.uk/risk

Communal Entrance

Via security intercom, lift or stairs to the first floor.

Personal Entrance