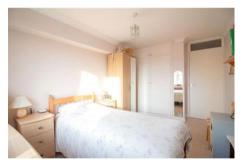

Bedroom One

W: 9' 1" x L: 13' 8" (W: 2.77m x L: 4.18m)

(Maximum measurements including depth of fitted wardrobe cupboard).

Double glazed window to rear aspect overlooking open farmland, wall mounted electric heater, fitted wardrobe cupboard, coved and textured ceiling, emergency alarm pull cord.