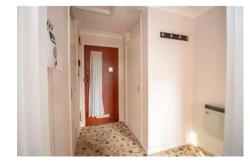

Personal front door leading to the entrance hall.

Entrance Hall

Emergency alarm pull cord, airing cupboard with shelving and wall mounted consumer unit and fuse board, coved and textured ceiling, loft access, wall mounted electric heater.