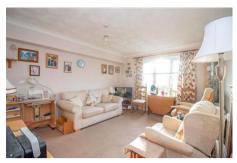

Lounge

W: 11' 5" x L: 13' 8" (W: 3.48m x L: 4.17m)

Double glazed window to rear aspect with far reaching views over open farmland, wall mounted electric heater, coved and textured ceiling, emergency alarm pull cord, access to kitchen.