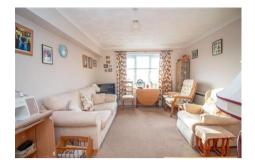

Lounge

W: 11' 5" x L: 13' 8" (W: 3.48m x L: 4.17m)

Double glazed window to rear aspect with far reaching views over open farmland, wall mounted electric heater, coved and textured ceiling, emergency alarm pull cord, access to kitchen.