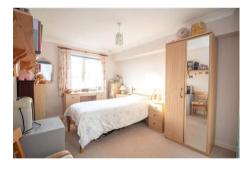

Bedroom One

W: 9' 1" x L: 13' 8" (W: 2.77m x L: 4.18m)

(Maximum measurements including depth of fitted wardrobe cupboard).

Double glazed window to rear aspect overlooking open farmland, wall mounted electric heater, fitted wardrobe cupboard, coved and textured ceiling, emergency alarm pull cord.