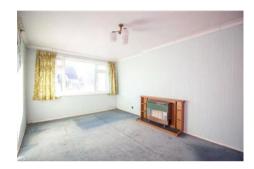

Lounge W: 9' 11" x L: 15' 6" (W: 3.03m x L: 4.72m) Feature fireplace with wood surround with gas fire, double glazed window to front aspect.

FIRST FLOOR Landing, loft access.

Bedroom One Double glazed window to rear aspect, radiator. W: 13' 8" x L: 8' 11" (W: 4.18m x L: 2.71m)