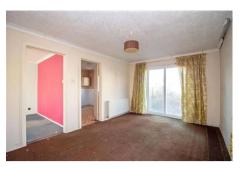

## Covered Entrance

Double glazed front door, internal glazed door to dining room.

Dining Room W: 10' 3" x L: 15' 1" (W: 3.12m x L: 4.59m) Double glazed sliding patio doors to garden and rear aspect, double glazed window to side aspect, two radiators, stairs to the first floor with understairs storage cupboard.