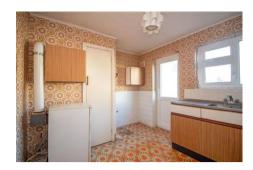

#### Kitchen

W: 10' 5" x L: 8' 11" (W: 3.18m x L: 2.72m) Basic range of wall and base units complemented with double drainer sink unit with mixer tap over,

space for cooker, floor based boiler, larder style cupboard with shelving, double glazed window and door to rear aspect / garden, tiled to principle areas.