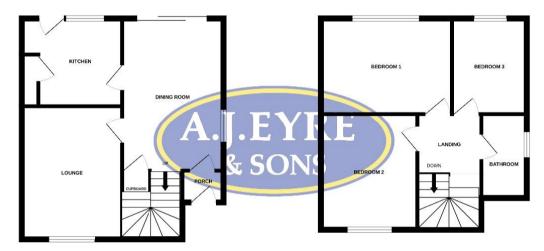

1ST FLOOR

While very attempt has been made to ensure the accuracy of the floorylan consisted them, measurements of doors, involves, fooms and any other terms are appowrrate and no responsibility taken to any error, ontesis or on inis-statement. This plan is for illustrative purposes only and should be used as such by any prospective purchaser. The service's systems and applicates shown have not be treaded and no guarantee as to their operability or efficiency can be given. Made with Merceys 62024.

Agents notes:

We have not tested any systems or appliances and no warranty as to the condition or suitability is confirmed nor implied. All measurements are approximate.

GROUND ELOOR

These particulars are thought to be materially correct but their accuracy is not guaranteed and they do not form part of any contract.

## Covered Entrance

Double glazed front door, internal glazed door to dining room.

Dining Room W: 10' 3" x L: 15' 1" (W: 3.12m x L: 4.59m) Double glazed sliding patio doors to garden and rear aspect, double glazed window to side aspect, two radiators, stairs to the first floor with understairs storage cupboard.

#### Kitchen

W: 10' 5" x L: 8' 11" (W: 3.18m x L: 2.72m) Basic range of wall and base units complemented with double drainer sink unit with mixer tap over,

space for cooker, floor based boiler, larder style cupboard with shelving, double glazed window and door to rear aspect / garden, tiled to principle areas.

Lounge W: 9' 11" x L: 15' 6" (W: 3.03m x L: 4.72m) Feature fireplace with wood surround with gas fire, double glazed window to front aspect.

FIRST FLOOR Landing, loft access.

Bedroom One Double glazed window to rear aspect, radiator. W: 13' 8" x L: 8' 11" (W: 4.18m x L: 2.71m)

W: 10' 5" x L: 12' (W: 3.16m x L: 3.65m)

W: 7' 4" x L: 8' 11" (W: 2.24m x L: 2.73m)

W: 4' 5" x L: 11' (W: 1.34m x L: 3.37m)

Bedroom Two Double glazed window to front aspect, radiator.

Bedroom Three Double glazed window to rear aspect, radiator.

#### Bathroom

Suite comprising panelled bath, pedestal wash hand basin, low level wc, double glazed obscured window to side aspect, tiled to principle areas, radiator, wall mounted electric / light heater.