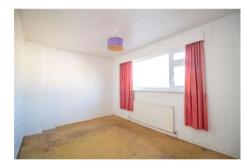

W: 10' 5" x L: 12' (W: 3.16m x L: 3.65m)

W: 7' 4" x L: 8' 11" (W: 2.24m x L: 2.73m)

W: 4' 5" x L: 11' (W: 1.34m x L: 3.37m)

Bedroom Two Double glazed window to front aspect, radiator.

Bedroom Three Double glazed window to rear aspect, radiator.