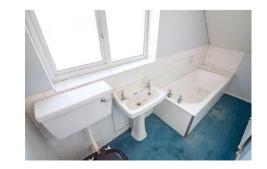

#### Bathroom

Suite comprising panelled bath, pedestal wash hand basin, low level wc, double glazed obscured window to side aspect, tiled to principle areas, radiator, wall mounted electric / light heater.