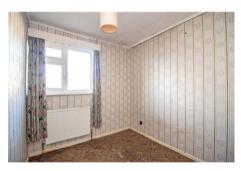

W: 10' 5" x L: 12' (W: 3.16m x L: 3.65m)

W: 7' 4" x L: 8' 11" (W: 2.24m x L: 2.73m)

W: 4' 5" x L: 11' (W: 1.34m x L: 3.37m)

Bedroom Two Double glazed window to front aspect, radiator.

Bedroom Three Double glazed window to rear aspect, radiator.