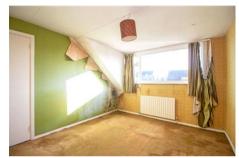

W: 10' 5" x L: 12' (W: 3.16m x L: 3.65m)

W: 7' 4" x L: 8' 11" (W: 2.24m x L: 2.73m)

W: 4' 5" x L: 11' (W: 1.34m x L: 3.37m)

Bedroom Two Double glazed window to front aspect, radiator.

Bedroom Three Double glazed window to rear aspect, radiator.