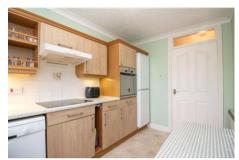

#### Kitchen

W: 7' 4" x L: 11' 10" (W: 2.24m x L: 3.61m)

Matching range of wall and base units complemented with work surfaces over incorporating stainless steel sink unit with drainer, electric hob with extractor canopy over, eye level electric oven, space and plumbing for dishwasher/washing machine, double glazed window to front with southerly aspect, tiled to principle areas, coved and textured ceiling, wall mounted electric heater, emergency alarm pull cord.