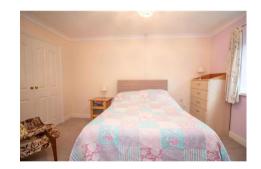

#### Bedroom One

W: 13' 1" x L: 10' 10" (W: 3.99m x L: 3.3m)

(Maximum measurements not including depth of fitted wardrobe cupboard). Double glazed window to side with Easterly aspect, fitted wardrobe cupboard, wall mounted electric

heater, coved and textured ceiling, emergency alarm pull cord.