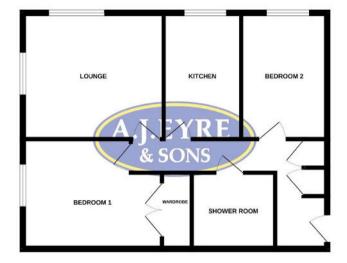

#### Kitchen

W: 7' 4" x L: 11' 10" (W: 2.24m x L: 3.61m)

Matching range of wall and base units complemented with work surfaces over incorporating stainless steel sink unit with drainer, electric hob with extractor canopy over, eye level electric oven, space and plumbing for dishwasher/washing machine, double glazed window to front with southerly aspect, tiled to principle areas, coved and textured ceiling, wall mounted electric heater, emergency alarm pull cord.

#### Lounge

W: 13' 8" x L: 11' 8" (W: 4.17m x L: 3.56m) Double glazed window to front with Southerly aspect, and double glazed window to side with Easterly aspect, feature wall mounted electric heater, coved and textured ceiling, emergency alarm pull cord,

#### Bedroom One

W: 13' 1" x L: 10' 10" (W: 3.99m x L: 3.3m)

(Maximum measurements not including depth of fitted wardrobe cupboard). Double glazed window to side with Easterly aspect, fitted wardrobe cupboard, wall mounted electric

#### Bedroom Two W: 7' 8" x L: 11' 11" (W: 2.34m x L: 3.63m) Double glazed window with Southerly aspect, wall mounted electric heater, coved and textured ceiling, emergency alarm pull cord.

#### Shower Room

W: 7' 10" x L: 7' 4" (W: 2.39m x L: 2.24m)

Suite comprising walk in shower cubicle with wall mounted shower, pedestal wash hand basin, close coupled low level wc, wall mounted mirror fronted bathroom cabinet, light and shaver point, tiled to principle areas, wall mounted electric heater, coved and textured ceiling with extractor fan, emergency alarm pull cord.