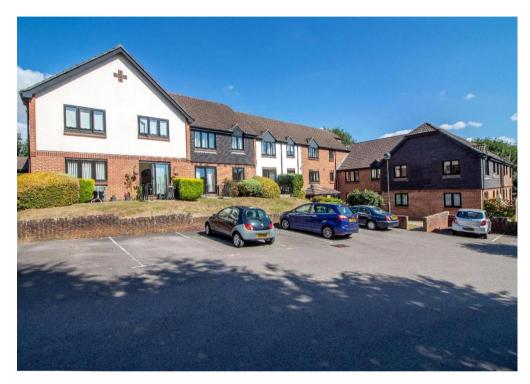

## Rosecott, Havant Road, Horndean, PO8 0XA

NO FORWARD CHAIN is offered with this TWO BEDROOM RETIREMENT FLAT in Horndean which is located on the first floor but can be accessed without the need to use stairs or lift. Bright and airy lounge with double aspect windows, spacious shower room with walk in shower cubicle and modern kitchen.

#### Communal Entrance

Via main entrance with security intercom, stairs or lift. Alternatively via secondary entrance which gives a level walk directly to the flat.

Personal Entrance Personal front door leading to the entrance hall.