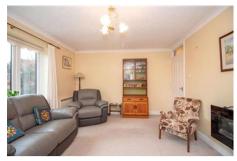

#### Lounge

W: 13' 8" x L: 11' 8" (W: 4.17m x L: 3.56m) Double glazed window to front with Southerly aspect, and double glazed window to side with Easterly aspect, feature wall mounted electric heater, coved and textured ceiling, emergency alarm pull cord,