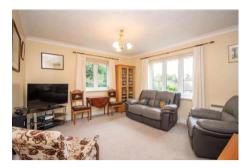

#### Lounge

W: 13' 8" x L: 11' 8" (W: 4.17m x L: 3.56m) Double glazed window to front with Southerly aspect, and double glazed window to side with Easterly aspect, feature wall mounted electric heater, coved and textured ceiling, emergency alarm pull cord,