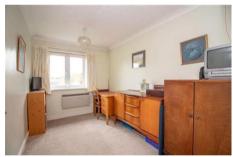

#### Bedroom One

W: 13' 1" x L: 10' 10" (W: 3.99m x L: 3.3m)

(Maximum measurements not including depth of fitted wardrobe cupboard). Double glazed window to side with Easterly aspect, fitted wardrobe cupboard, wall mounted electric

heater, coved and textured ceiling, emergency alarm pull cord.

#### Bedroom Two W: 7' 8" x L: 11' 11" (W: 2.34m x L: 3.63m) Double glazed window with Southerly aspect, wall mounted electric heater, coved and textured ceiling, emergency alarm pull cord.