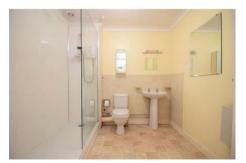

#### Shower Room

W: 7' 10" x L: 7' 4" (W: 2.39m x L: 2.24m)

Suite comprising walk in shower cubicle with wall mounted shower, pedestal wash hand basin, close coupled low level wc, wall mounted mirror fronted bathroom cabinet, light and shaver point, tiled to principle areas, wall mounted electric heater, coved and textured ceiling with extractor fan, emergency alarm pull cord.