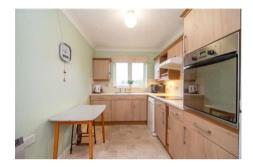

#### Kitchen

W: 7' 4" x L: 11' 10" (W: 2.24m x L: 3.61m)

Matching range of wall and base units complemented with work surfaces over incorporating stainless steel sink unit with drainer, electric hob with extractor canopy over, eye level electric oven, space and plumbing for dishwasher/washing machine, double glazed window to front with southerly aspect, tiled to principle areas, coved and textured ceiling, wall mounted electric heater, emergency alarm pull cord.