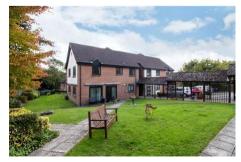

## Rosecott, Havant Road, Horndean, PO8 0XA

NO FORWARD CHAIN is offered with this TWO BEDROOM RETIREMENT FLAT in Horndean which is located on the first floor but can be accessed without the need to use stairs or lift. Bright and airy lounge with double aspect windows, spacious shower room with walk in shower cubicle and modern kitchen.

#### Additional Information

Facilities on site include residents and visit parking, residents gardens, residents lounge with kitchen, guest suite (chargeable), laundry room and outdoor drying area.

There is a house manager based on site.