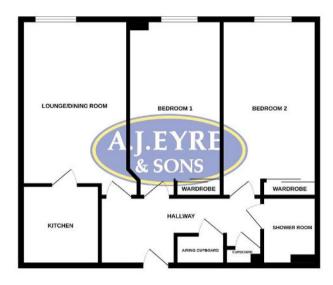

Communal Entrance

Via security intercom, lift or stairs to the first floor.

Personal Entrance

Front door leading to the entrance hall.

Entrance Hall

Wall mounted security intercom, emergency alarm pull cord, loft access, wall mounted electric heater, dado rail, storage cupboard with shelving and electric consumer unit and utility meter, airing cupboard with shelving and hot water tank.

Lounge / Dining Room

W: 11' 5" x L: 19' 10" (W: 3.48m x L: 6.05m)

Double glazed window to side aspect, feature fireplace with inset electric fire, wall mounted electric heater, coved and textured ceiling, door to kitchen and door to entrance hall.

Kitchen

W: 7' 10" x L: 7' 9" (W: 2.39m x L: 2.37m)

Matching range of wall and base units complemented with work surfaces over incorporating stainless steel sink unit with mixer tap and drainer, four ring electric hob with extractor canopy over, eyelevel electric oven, integrated undercounter fridge and freezer, tiled to principle areas, wall mounted "Dimplex" warm air heater, coved and textured ceiling.

Bedroom One

W: 9' 7" x L: 15' 8" (W: 2.92m x L: 4.78m)

(Maximum measurements including depth of fitted wardrobe cupboards). Mirror fronted fitted wardrobe cupboards, wall mounted electric heater, double glazed window to side aspect, coved and textured ceiling.

Bedroom Two

W: 9' 6" x L: 16' 3" (W: 2.9m x L: 4.95m)

(Maximum measurements including depth of fitted wardrobe cupboards). Mirror fronted fitted wardrobe cupboards, wall mounted electric heater, double glazed window to side aspect, coved and textured ceiling.

Shower Room

W: 5' 7" x L: 6' 11" (W: 1.7m x L: 2.11m)

(Maximum measurements). Modern suite comprising shower cubicle with wall mounted shower and wall mounted folding seat, wash hand basin set in vanity unit, close coupled low level wc, tiled to principle areas, wall mounted electric heated towel rail, wall mounted "Dimplex" warm air heater, coved and textured ceiling, wall mounted light and shaver point.