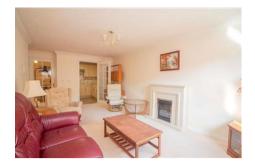

Lounge / Dining Room

W: 11' 5" x L: 19' 10" (W: 3.48m x L: 6.05m)

Double glazed window to side aspect, feature fireplace with inset electric fire, wall mounted electric heater, coved and textured ceiling, door to kitchen and door to entrance hall.