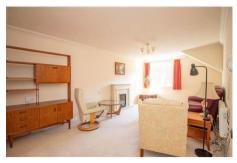

Lounge / Dining Room

W: 11' 5" x L: 19' 10" (W: 3.48m x L: 6.05m)

Double glazed window to side aspect, feature fireplace with inset electric fire, wall mounted electric heater, coved and textured ceiling, door to kitchen and door to entrance hall.