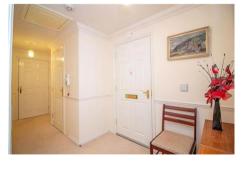

Communal Entrance

Via security intercom, lift or stairs to the first floor.

Personal Entrance

Front door leading to the entrance hall.

Entrance Hall

Wall mounted security intercom, emergency alarm pull cord, loft access, wall mounted electric heater, dado rail, storage cupboard with shelving and electric consumer unit and utility meter, airing cupboard with shelving and hot water tank.