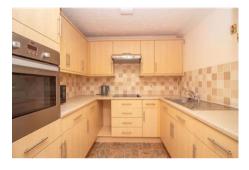

Kitchen

W: 7' 10" x L: 7' 9" (W: 2.39m x L: 2.37m)

Matching range of wall and base units complemented with work surfaces over incorporating stainless steel sink unit with mixer tap and drainer, four ring electric hob with extractor canopy over, eyelevel electric oven, integrated undercounter fridge and freezer, tiled to principle areas, wall mounted "Dimplex" warm air heater, coved and textured ceiling.