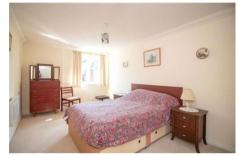

Bedroom One

W: 9' 7" x L: 15' 8" (W: 2.92m x L: 4.78m)

(Maximum measurements including depth of fitted wardrobe cupboards). Mirror fronted fitted wardrobe cupboards, wall mounted electric heater, double glazed window to side aspect, coved and textured ceiling.

Bedroom Two

W: 9' 6" x L: 16' 3" (W: 2.9m x L: 4.95m)

(Maximum measurements including depth of fitted wardrobe cupboards). Mirror fronted fitted wardrobe cupboards, wall mounted electric heater, double glazed window to side aspect, coved and textured ceiling.