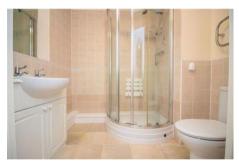

Shower Room

W: 5' 7" x L: 6' 11" (W: 1.7m x L: 2.11m)

(Maximum measurements). Modern suite comprising shower cubicle with wall mounted shower and wall mounted folding seat, wash hand basin set in vanity unit, close coupled low level wc, tiled to principle areas, wall mounted electric heated towel rail, wall mounted "Dimplex" warm air heater, coved and textured ceiling, wall mounted light and shaver point.