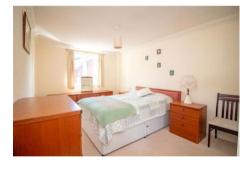

Bedroom One

W: 9' 7" x L: 15' 8" (W: 2.92m x L: 4.78m)

(Maximum measurements including depth of fitted wardrobe cupboards). Mirror fronted fitted wardrobe cupboards, wall mounted electric heater, double glazed window to side aspect, coved and textured ceiling.

Bedroom Two

W: 9' 6" x L: 16' 3" (W: 2.9m x L: 4.95m)

(Maximum measurements including depth of fitted wardrobe cupboards). Mirror fronted fitted wardrobe cupboards, wall mounted electric heater, double glazed window to side aspect, coved and textured ceiling.