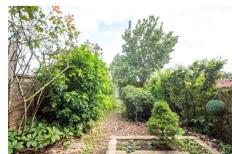

OUTSIDE

The frontage boasts personal pathway leading to the front door with tended planting. The rear garden boasts small patio / seating area adjoining the rear of the property with brick pathway winding down to the bottom. Gated side access leads to the allocated parking bay. The remainder of the rear boasts mature planting to the boundaries with timber panelled fencing.