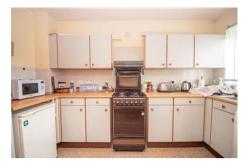

Kitchen

W: 5' 10" x L: 11' 7" (W: 1.78m x L: 3.53m)

Matching range of wall and base units complemented with work surfaces over incorporating stainless steel sink unit with drainer, space for cooker, space for undercounter fridge, space and plumbing for washing machine, tiled splashback, double glazed window to the front aspect.