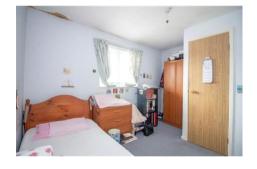

Lounge / Dining Room

W: 11' 9" x L: 13' 2" (W: 3.59m x L: 4.01m)

Double glazed French doors to rear aspect and garden, radiator, textured ceiling.

FIRST FLOOR

Loft access, textured ceiling.

Bedroom One

W: 11' 10" x L: 9' 3" (W: 3.6m x L: 2.82m)

(Maximum measurements)

Double glazed window to front aspect, radiator, fitted airing cupboard with shelving and hot water cylinder.

Bedroom Two

W: 11' 9" x L: 9' (W: 3.59m x L: 2.73m)

Double glazed window to rear aspect, radiator, textured ceiling.