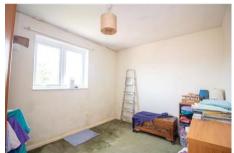

Lounge / Dining Room

W: 11' 9" x L: 13' 2" (W: 3.59m x L: 4.01m)

Double glazed French doors to rear aspect and garden, radiator, textured ceiling.

FIRST FLOOR

Loft access, textured ceiling.

Bedroom One

W: 11' 10" x L: 9' 3" (W: 3.6m x L: 2.82m)

(Maximum measurements)

Double glazed window to front aspect, radiator, fitted airing cupboard with shelving and hot water cylinder.

Bedroom Two

W: 11' 9" x L: 9' (W: 3.59m x L: 2.73m)

Double glazed window to rear aspect, radiator, textured ceiling.