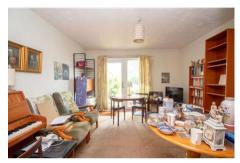

Lounge / Dining Room

W: 11' 9" x L: 13' 2" (W: 3.59m x L: 4.01m)

Double glazed French doors to rear aspect and garden, radiator, textured ceiling.

FIRST FLOOR

Loft access, textured ceiling.

Bedroom One

W: 11' 10" x L: 9' 3" (W: 3.6m x L: 2.82m)