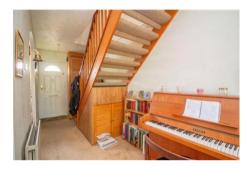

To verify flood risk of this property please see the following link; https://check-long-term-flood-risk.service.gov.uk/risk

Covered Entrance

Composite front door.

Entrance Hall

Stairs to the first floor with understairs storage cupboard, radiator, wall mounted storage cupboard housing wall mounted Vaillant boiler for central heating.