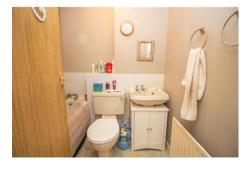

Bathroom

W: 5' 7" x L: 6' 3" (W: 1.7m x L: 1.91m)

(Maximum measurements).

Suite comprising panelled bath, close coupled low level wc, pedestal wash hand basin, radiator, tiled to principal areas, textured ceiling with extractor fan.