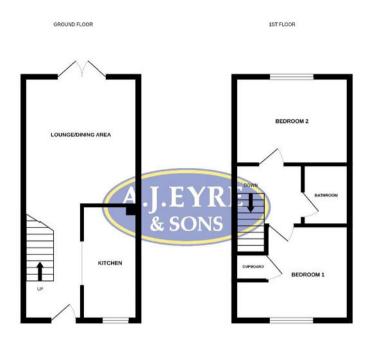

To verify flood risk of this property please see the following link; https://check-long-term-flood-risk.service.gov.uk/risk

Covered Entrance

Composite front door.

Entrance Hall

Stairs to the first floor with understairs storage cupboard, radiator, wall mounted storage cupboard housing wall mounted Vaillant boiler for central heating.

Kitchen

W: 5' 10" x L: 11' 7" (W: 1.78m x L: 3.53m)

Matching range of wall and base units complemented with work surfaces over incorporating stainless steel sink unit with drainer, space for cooker, space for undercounter fridge, space and plumbing for washing machine, tiled splashback, double glazed window to the front aspect.

Lounge / Dining Room

W: 11' 9" x L: 13' 2" (W: 3.59m x L: 4.01m)

Double glazed French doors to rear aspect and garden, radiator, textured ceiling.

FIRST FLOOR

Loft access, textured ceiling.

Bedroom One

W: 11' 10" x L: 9' 3" (W: 3.6m x L: 2.82m)

(Maximum measurements)

Double glazed window to front aspect, radiator, fitted airing cupboard with shelving and hot water cylinder.

Bedroom Two

W: 11' 9" x L: 9' (W: 3.59m x L: 2.73m)

Double glazed window to rear aspect, radiator, textured ceiling.

Bathroom

W: 5' 7" x L: 6' 3" (W: 1.7m x L: 1.91m)

(Maximum measurements).

Suite comprising panelled bath, close coupled low level wc, pedestal wash hand basin, radiator, tiled to principal areas, textured ceiling with extractor fan.