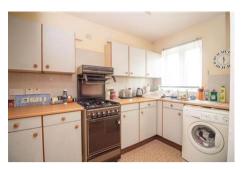

Kitchen

W: 5' 10" x L: 11' 7" (W: 1.78m x L: 3.53m)

Matching range of wall and base units complemented with work surfaces over incorporating stainless steel sink unit with drainer, space for cooker, space for undercounter fridge, space and plumbing for washing machine, tiled splashback, double glazed window to the front aspect.