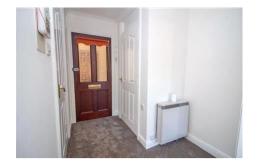

Timber glazed front door leading to the entrance hall.

Entrance Hall

Newly fitted carpet, wall mounted security intercom, loft access, wall mounted electric heater, storage cupboard with shelving and housing hot water cylinder and wall mounted electric fuse board.