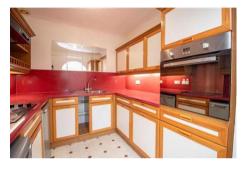

Kitchen

W: 7' 7" x L: 8' 1" (W: 2.31m x L: 2.47m)

Matching range of wall and base units complemented with work surfaces over incorporating stainless steel sink unit with mixer tap and drainer, undercounter courtesy lighting, electric hob with extractor canopy over, eye level electric oven, space for undercounter fridge and freezer, wall mounted extractor fan, coved and textured ceiling.