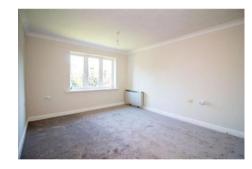

Lounge

W: 11' 1" x L: 14' 5" (W: 3.37m x L: 4.4m)

Double glazed window to rear aspect, newly fitted carpet, wall mounted electric heater, coved and textured ceiling, emergency alarm pull cord, archway to kitchen.