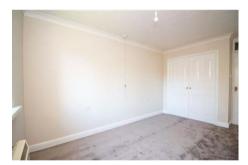

Bedroom One

W: 9' x L: 15' 3" (W: 2.74m x L: 4.65m)

(Maximum measurements including depth of fitted wardrobe cupboard).

Double glazed window to rear aspect, fitted wardrobe cupboard, wall mounted electric heater, newly fitted carpet, coved and textured ceiling, emergency alarm pull cord.