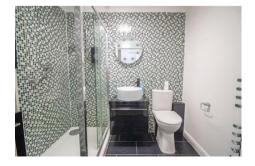

Shower Room

W: 5' 7" x L: 7' 3" (W: 1.69m x L: 2.22m)

Shower cubicle with wall mounted shower and grab rail, circular wash hand basin set in vanity unit, close coupled low level wc, ladder style towel rail, fitted storage cabinet, tiled to principle areas, coved and textured ceiling, emergency alarm pull cord.