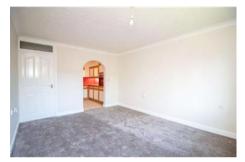

Timber glazed front door leading to the entrance hall.

Entrance Hall

Newly fitted carpet, wall mounted security intercom, loft access, wall mounted electric heater, storage cupboard with shelving and housing hot water cylinder and wall mounted electric fuse board.

Lounge

W: 11' 1" x L: 14' 5" (W: 3.37m x L: 4.4m)

Double glazed window to rear aspect, newly fitted carpet, wall mounted electric heater, coved and textured ceiling, emergency alarm pull cord, archway to kitchen.