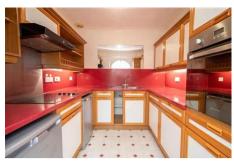

Kitchen

W: 7' 7" x L: 8' 1" (W: 2.31m x L: 2.47m)

Matching range of wall and base units complemented with work surfaces over incorporating stainless steel sink unit with mixer tap and drainer, undercounter courtesy lighting, electric hob with extractor canopy over, eye level electric oven, space for undercounter fridge and freezer, wall mounted extractor fan, coved and textured ceiling.