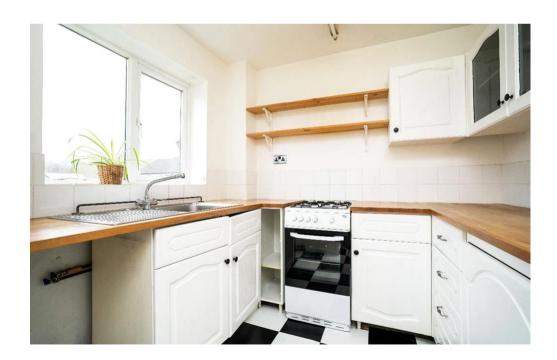

Two bedroom semi detached house tucked away in the corner of a cul-de-sac.

Located at the front of the property is the kitchen which has a stainless steel sink with mixer tap, space and gas supply for cooker (to remain), space for fridge/freezer, space and plumbing for washing machine.