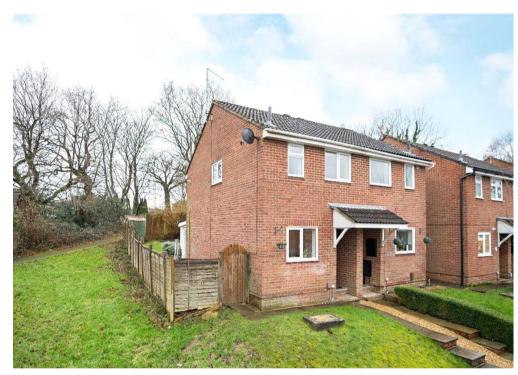

## Vine Coppice, Waterlooville, PO7 5DU

Two bedroom semi-detached house with a southerly rear aspect, backing onto a wooded copse. Features include a wider than normal plot, sun room with French doors leading onto the rear garden, combination boiler and allocated parking space. Vacant property, offered for sale with NO FORWARD CHAIN.

First floor accommodation includes bedroom one with built in cupboard housing combination boiler, bedroom two which is a large single room, and finally a bathroom with white suite.

Externally the property has a frontage with path leading to the entrance, plus garden to both the side and rear which is enclosed by panel fencing. The rear aspect is southerly and there is a pleasant outlook onto a wooded copse.