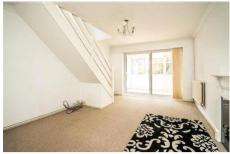

The spacious lounge is at the rear of the property and has stairs to the first floor, fire surround with gas point and double glazed sliding doors .

The ground floor also benefits from the addition of a sun room with a poly-carbonate roof window and French doors leading onto the rear garden.