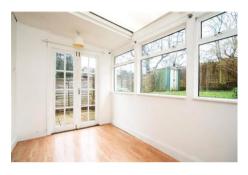

The spacious lounge is at the rear of the property and has stairs to the first floor, fire surround with gas point and double glazed sliding doors .

The ground floor also benefits from the addition of a sun room with a poly-carbonate roof window and French doors leading onto the rear garden.