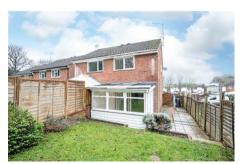

## Vine Coppice, Waterlooville, PO7 5DU

Two bedroom semi-detached house with a southerly rear aspect, backing onto a wooded copse. Features include a wider than normal plot, sun room with French doors leading onto the rear garden, combination boiler and allocated parking space. Vacant property, offered for sale with NO FORWARD CHAIN.

First floor accommodation includes bedroom one with built in cupboard housing combination boiler, bedroom two which is a large single room, and finally a bathroom with white suite.

Externally the property has a frontage with path leading to the entrance, plus garden to both the side and rear which is enclosed by panel fencing. The rear aspect is southerly and there is a pleasant outlook onto a wooded copse.