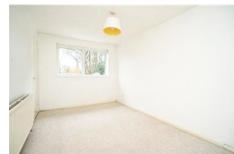

First floor accommodation includes bedroom one with built in cupboard housing combination boiler, bedroom two which is a large single room, and finally a bathroom with white suite.

Externally the property has a frontage with path leading to the entrance, plus garden to both the side and rear which is enclosed by panel fencing. The rear aspect is southerly and there is a pleasant outlook onto a wooded copse.