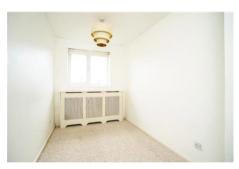

First floor accommodation includes bedroom one with built in cupboard housing combination boiler, bedroom two which is a large single room, and finally a bathroom with white suite.

Externally the property has a frontage with path leading to the entrance, plus garden to both the side and rear which is enclosed by panel fencing. The rear aspect is southerly and there is a pleasant outlook onto a wooded copse.