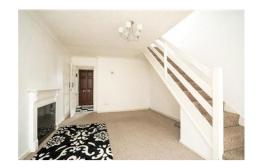

The spacious lounge is at the rear of the property and has stairs to the first floor, fire surround with gas point and double glazed sliding doors .

The ground floor also benefits from the addition of a sun room with a poly-carbonate roof window and French doors leading onto the rear garden.