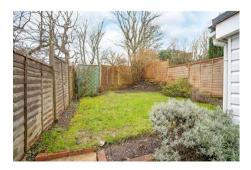

First floor accommodation includes bedroom one with built in cupboard housing combination boiler, bedroom two which is a large single room, and finally a bathroom with white suite.

Externally the property has a frontage with path leading to the entrance, plus garden to both the side and rear which is enclosed by panel fencing. The rear aspect is southerly and there is a pleasant outlook onto a wooded copse.