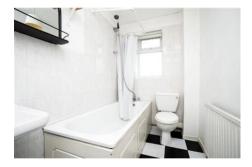

First floor accommodation includes bedroom one with built in cupboard housing combination boiler, bedroom two which is a large single room, and finally a bathroom with white suite.

Externally the property has a frontage with path leading to the entrance, plus garden to both the side and rear which is enclosed by panel fencing. The rear aspect is southerly and there is a pleasant outlook onto a wooded copse.