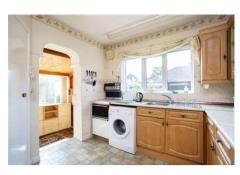

#### Kitchen

Range of wall and base units with work surfaces including stainless steel sink drainer with mixer tap, space and plumbing for washing machine and space for cooker. Cupboard housing fuse board and electricity meter, double glazed window to side aspect, radiator, smooth ceiling.