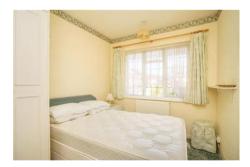

### Bedroom One

Glazed window to rear aspect, built in wardrobe cupboards, radiator, textured ceiling with coving.

### Bedroom Two

Secondary glazed window to front aspect, built in storage cupboard housing Worcester combination boiler, radiator, smooth ceiling.