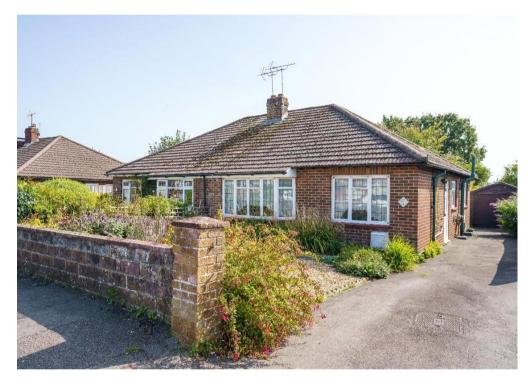

# Maple Drive, Denmead, PO7 6QQ

Semi-detached bungalow located in a popular Denmead location. Accommodation includes lounge, kitchen, full width sun room, two bedrooms and bathroom. Worcester condensing boiler. South-easterly aspect rear garden. Vacant and offered for sale with NO FORWARD CHAIN.