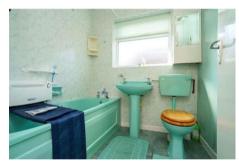

#### Bathroom

Coloured suite comprising panel enclosed bath, pedestal sink and low level WC. Tiled floor, tiled splash back, heated towel radiator, obscure double glazed window to side aspect, smooth ceiling.