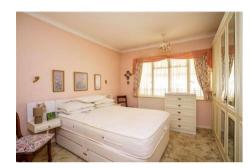

### Bedroom One

Glazed window to rear aspect, built in wardrobe cupboards, radiator, textured ceiling with coving.

### Bedroom Two

Secondary glazed window to front aspect, built in storage cupboard housing Worcester combination boiler, radiator, smooth ceiling.