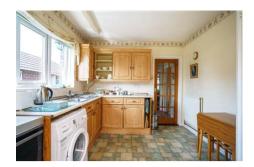

#### Kitchen

Range of wall and base units with work surfaces including stainless steel sink drainer with mixer tap, space and plumbing for washing machine and space for cooker. Cupboard housing fuse board and electricity meter, double glazed window to side aspect, radiator, smooth ceiling.