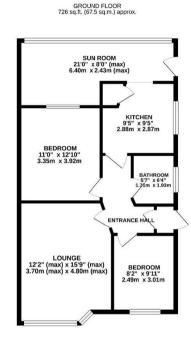

tsj APPROVED CODE TRADINGSTANDARDS.UK

TOTAL FLOOR AREA: 725 521 (1675 521 m) approx. White very latest to be made to enter share sources of the foregoreading to a source of the resource enter to device, advance, normal, and and the terms are approximate and for integrateding to advance that any projective processing on the integration of the integratin

#### Entrance Porch

UPVC front door, obscure glazed wooden front door, parquet flooring.

Entrance Hall Parquet flooring, polystyrene tiled ceiling. Access to loft area (not boarded) via retractable ladder.

#### Lounge

Secondary glazed window to front aspect, electric fire set in surround and hearth, tongue and groove clad wall with cupboard and display shelves, radiator, textured ceiling.

#### Kitchen

Range of wall and base units with work surfaces including stainless steel sink drainer with mixer tap, space and plumbing for washing machine and space for cooker. Cupboard housing fuse board and electricity meter, double glazed window to side aspect, radiator, smooth ceiling.

#### Sun Lounge

Double glazed window to rear aspect, UPVC door to side, radiator, tongue and groove clag ceiling.

### Bedroom One

Glazed window to rear aspect, built in wardrobe cupboards, radiator, textured ceiling with coving.

### Bedroom Two

Secondary glazed window to front aspect, built in storage cupboard housing Worcester combination boiler, radiator, smooth ceiling.

#### Bathroom

Coloured suite comprising panel enclosed bath, pedestal sink and low level WC. Tiled floor, tiled splash back, heated towel radiator, obscure double glazed window to side aspect, smooth ceiling.