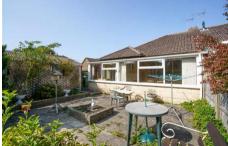

# Maple Drive, Denmead, PO7 6QQ

Semi-detached bungalow located in a popular Denmead location. Accommodation includes lounge, kitchen, full width sun room, two bedrooms and bathroom. Worcester condensing boiler. South-easterly aspect rear garden. Vacant and offered for sale with NO FORWARD CHAIN.

#### Sun Lounge

Double glazed window to rear aspect, UPVC door to side, radiator, tongue and groove clag ceiling.