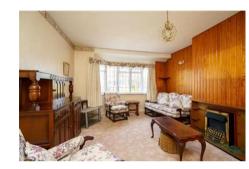

#### Lounge

Secondary glazed window to front aspect, electric fire set in surround and hearth, tongue and groove clad wall with cupboard and display shelves, radiator, textured ceiling.