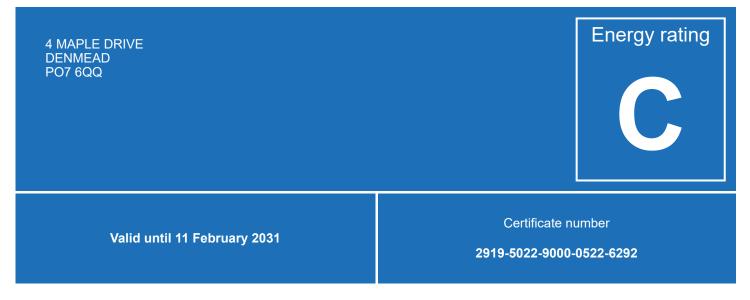

# Energy performance certificate (EPC)

### Energy efficiency rating for this property

This property's current energy rating is C. It has the potential to be B.

See how to improve this property's energy performance.