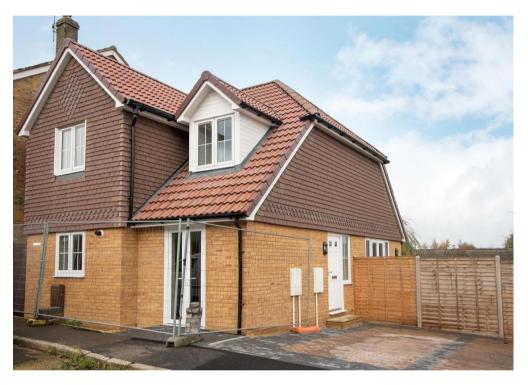

# Marjoram Crescent, Cowplain, Waterlooville, PO8 9BD

New detached house built by local developers on the popular 'Hazleton' Estate. Accommodation includes spacious entrance hall, kitchen/dining room, utility room, ground floor cloakroom, lounge with French doors to garden, two double bedrooms, ensuite to master, third bedroom/first floor study.

# OUTSIDE

Front:

Brick paved driveway providing off road parking.

### Rear:

Lawned garden with panel fencing to boundaries. Gated side access.