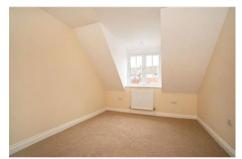

Double glazed window to front aspect, radiator, smooth ceiling. Some restricted head height.

Bedroom Three / Study

W: 11' 10" x L: 8' 7" (W: 3.61m x L: 2.62m)

Roof window, radiator, smooth ceiling with coving. Some restricted head height. Specified measurements are maximums.