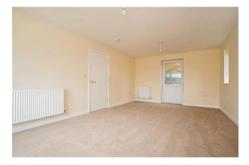

# Kitchen / Dining Room

W: 19' 3" x L: 11' 9" (W: 5.86m x L: 3.59m)

Range of wall and base units with work surfaces incorporating stainless steel one and a half bowl sink and drainer with mixer tap, electric double oven, electric hob, extractor canopy and integral dishwasher. Double glazed french doors and double glazed window to front aspect, radiator, consumer unit, combination boiler, smooth ceiling with coving. Specified measurements are maximums.