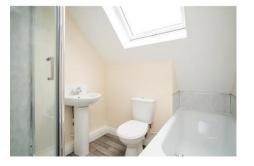

# Bathroom

White suite comprising panel enclosed bath, shower cubicle, close coupled low level WC and sink with mixer tap, roof window, heated towel radiator, smooth ceiling.