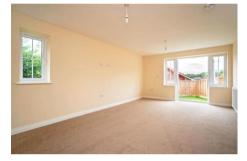

#### Lounge

W: 19' 3" x L: 12' 1" (W: 5.86m x L: 3.69m)

Double glazed french doors to garden, obscured double glazed door to side access path, double glazed window to rear aspect, radiator, smooth ceiling.