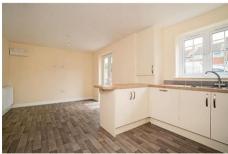

# Kitchen / Dining Room

W: 19' 3" x L: 11' 9" (W: 5.86m x L: 3.59m)

Range of wall and base units with work surfaces incorporating stainless steel one and a half bowl sink and drainer with mixer tap, electric double oven, electric hob, extractor canopy and integral dishwasher. Double glazed french doors and double glazed window to front aspect, radiator, consumer unit, combination boiler, smooth ceiling with coving. Specified measurements are maximums.