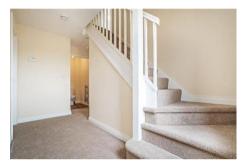

#### Entrance Hall

Composite front door, stairs to first floor with storage below, obscured double glazed window to side aspect, radiator, smooth ceiling.

# Landing

Smooth ceiling.

Bedroom One

W: 9' 7" x L: 16' 6" (W: 2.93m x L: 5.03m)

Double glazed window to front aspect, radiator, smooth ceiling. Specified measurements are maximums.