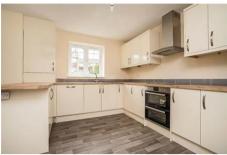

# Kitchen / Dining Room

W: 19' 3" x L: 11' 9" (W: 5.86m x L: 3.59m)

Range of wall and base units with work surfaces incorporating stainless steel one and a half bowl sink and drainer with mixer tap, electric double oven, electric hob, extractor canopy and integral dishwasher. Double glazed french doors and double glazed window to front aspect, radiator, consumer unit, combination boiler, smooth ceiling with coving. Specified measurements are maximums.