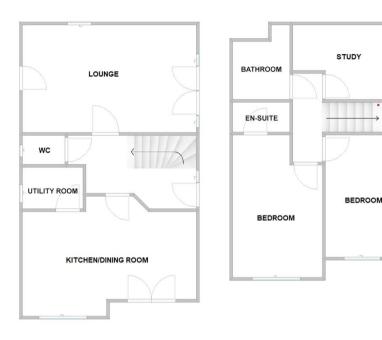

# Marjoram Crescent, Cowplain, Waterlooville, PO8 9BD

New detached house built by local developers on the popular 'Hazleton' Estate. Accommodation includes spacious entrance hall, kitchen/dining room, utility room, ground floor cloakroom, lounge with French doors to garden, two double bedrooms, ensuite to master, third bedroom/first floor study.

#### Entrance Hall

Composite front door, stairs to first floor with storage below, obscured double glazed window to side aspect, radiator, smooth ceiling.

#### Cloakroom

White suite comprising low level close coupled WC and sink, heated towel radiator, obscured double glazed window to side aspect, smooth ceiling.

# Kitchen / Dining Room

W: 19' 3" x L: 11' 9" (W: 5.86m x L: 3.59m)

Range of wall and base units with work surfaces incorporating stainless steel one and a half bowl sink and drainer with mixer tap, electric double oven, electric hob, extractor canopy and integral dishwasher. Double glazed french doors and double glazed window to front aspect, radiator, consumer unit, combination boiler, smooth ceiling with coving. Specified measurements are maximums.

#### Utility Room

Range of wall and base units incorporating stainless steel sink with mixer tap, space for washing machine and space for fridge/freezer. Obscured double glazed window, extractor fan, smooth ceiling.

#### Lounge

W: 19' 3" x L: 12' 1" (W: 5.86m x L: 3.69m)

Double glazed french doors to garden, obscured double glazed door to side access path, double glazed window to rear aspect, radiator, smooth ceiling.

# Landing

Smooth ceiling.

Bedroom One

W: 9' 7" x L: 16' 6" (W: 2.93m x L: 5.03m)

Double glazed window to front aspect, radiator, smooth ceiling. Specified measurements are maximums.

#### En-Suite

White suite comprising shower cubicle, low level close coupled WC and sink with mixer tap. Heated towel radiator, smooth ceiling with light tunnel.

Bedroom Tw

W: 9' 4" x L: 13' 11" (W: 2.85m x L: 4.25m)

Double glazed window to front aspect, radiator, smooth ceiling. Some restricted head height.

Bedroom Three / Study

W: 11' 10" x L: 8' 7" (W: 3.61m x L: 2.62m)

Roof window, radiator, smooth ceiling with coving. Some restricted head height. Specified measurements are maximums.

# Bathroom

White suite comprising panel enclosed bath, shower cubicle, close coupled low level WC and sink with mixer tap, roof window, heated towel radiator, smooth ceiling.