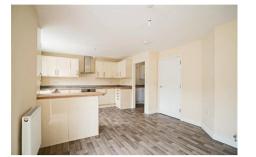

# Kitchen / Dining Room

W: 19' 3" x L: 11' 9" (W: 5.86m x L: 3.59m)

Range of wall and base units with work surfaces incorporating stainless steel one and a half bowl sink and drainer with mixer tap, electric double oven, electric hob, extractor canopy and integral dishwasher. Double glazed french doors and double glazed window to front aspect, radiator, consumer unit, combination boiler, smooth ceiling with coving. Specified measurements are maximums.